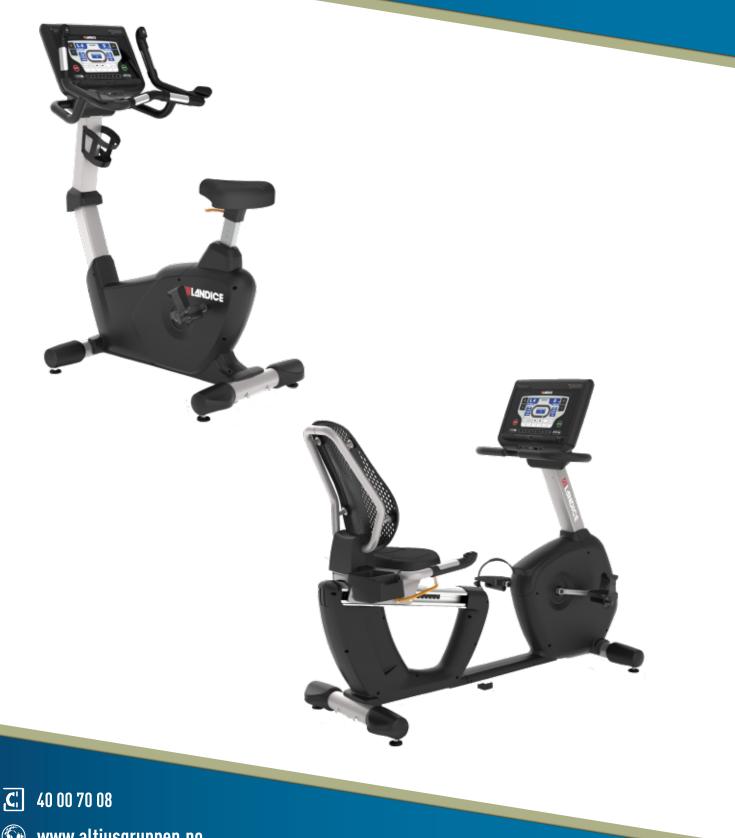

## THE NEW STANDARD

Complete with comfort , conveniences and innovation, the R9 and U9 series represent the new standard in reliability and performance from a name you can trust - Landice.

|                        | R9                                                                                       | U9                                                                            |
|------------------------|------------------------------------------------------------------------------------------|-------------------------------------------------------------------------------|
| Frame Type             | Step-through recumbent with low step-over height                                         | Upright                                                                       |
| Pedal Type             | Self-balanced pedals with adjustable straps                                              | Self-balanced pedals with adjustable straps                                   |
| Seat Adjustment        | Forward/backwards with 15 settings                                                       | Up/down with 12 settings                                                      |
| Flywheel Weight        | 6.8 kg                                                                                   | 6.8 kg                                                                        |
| Resistance Systeme     | Eddy current magnetic braking system                                                     | Eddy current magnetic braking system                                          |
| Resistance Range       | 1-20                                                                                     | 1-20                                                                          |
| Handlebar              | Console grip bars, seat grips with contact heart-rate monitoring and resistance controls | Racing style handlebars with contact heart-rate and resistance controls       |
| Display                | 22.86 cm (9") color LCD panel                                                            | 22.86 cm (9") color LCD panel                                                 |
| Heart Rate             | Contact heart rate for heart rate control/<br>wireless chest-strap (optional)            | Contact heart rate for heart rate control/<br>wireless chest-strap (optional) |
| Accessories            | Water bottle holder, reading rack, accessory pocket                                      | Water bottle holder, reading rack, accessory pocket                           |
| Electrical Requirement | Self-powered                                                                             | Self-powered                                                                  |
| Transport Wheels       | Yes                                                                                      | Yes                                                                           |
| Levelers               | Yes                                                                                      | Yes                                                                           |
| Assembled Weight       | 92.9 kg                                                                                  | 72.1 kg                                                                       |
| Dimensions             | 166.98 x 64.28 x 132.58 cm                                                               | 113.18 x 62.78 x 147.59 cm                                                    |
| Max User Weight        | 158.75 kg                                                                                | 158.75 kg                                                                     |