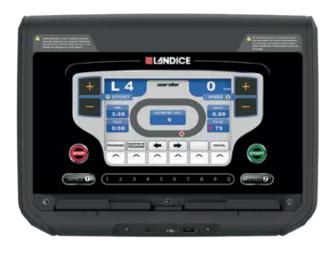

## PROGRAMS

8 Built-in programs 4 Heart Rate programs 5 User programs

## WORKOUT FEEDBACK

Speed, Distance, Laps, Calories, Cal/Hour, RPM, Resistance, Watts, Time, METS, Heart Rate, Target Heart Rate, Time in Heart-Rate Zone